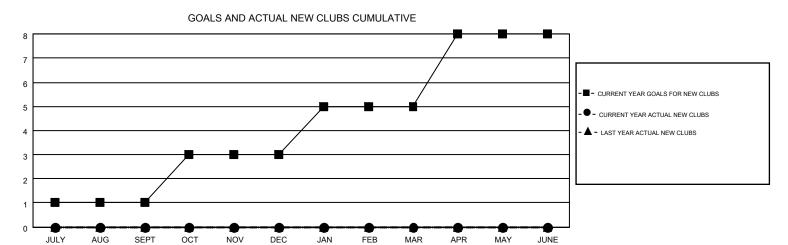

## MONTHLY MEMBERSHIP PROGRESS REPORT

Multiple District 29

Results as of: 11/30/2014

**LOCATION: WEST VIRGINIA** 

JERRY SMITH CALL

| GMI: JEKKI    | SIVILLU          |                    |                  |                  |                       |                    |                                        |                    | GMT CA I         |  |
|---------------|------------------|--------------------|------------------|------------------|-----------------------|--------------------|----------------------------------------|--------------------|------------------|--|
| Clubs         |                  |                    |                  |                  | Members               |                    |                                        |                    |                  |  |
|               | RESU             | ILTS FOR 2014-2015 |                  |                  | RESULTS FOR 2014-2015 |                    |                                        |                    |                  |  |
| QUARTER       | NEW CLUB<br>GOAL | NEW CLUBS          | DROPPED<br>CLUBS | NET<br>GAIN/LOSS | QUARTER               | NEW MEMBER<br>GOAL | CHARTER AND<br>NEW<br>MEMBERS<br>ADDED | DROPPED<br>MEMBERS | NET<br>GAIN/LOSS |  |
| JULY/AUG/SEPT | 1                | 0                  | 2                | -2               | JULY/AUG/SEPT         | 0                  | 78                                     | 140                | -62              |  |
| OCT/NOV/DEC   | 2                | 0                  | 0                | 0                | OCT/NOV/DEC           | 95                 | 74                                     | 57                 | 17               |  |
| JAN/FEB/MAR   | 2                | 0                  | 0                | 0                | JAN/FEB/MAR           | 72                 | 0                                      | 0                  | 0                |  |
| APR/MAY/JUNE  | 3                | 0                  | 0                | 0                | APR/MAY/JUNE          | 101                | 0                                      | 0                  | 0                |  |