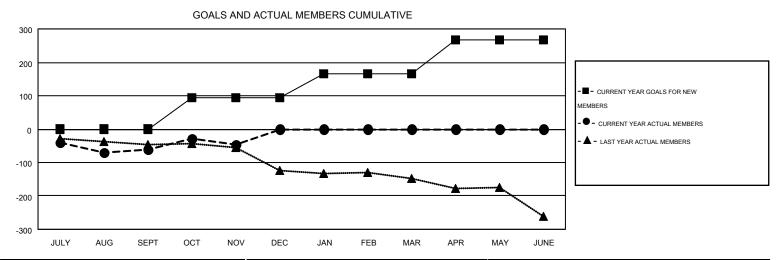

## MONTHLY MEMBERSHIP PROGRESS REPORT

Multiple District 29

Results as of: 11/30/2014

**LOCATION: WEST VIRGINIA** 

JERRY SMITH CALL

| GMI: JEKKI    | SIVILLU          |                    |                  |                  |                       |                    |                                        |                    | GMT CA I         |  |
|---------------|------------------|--------------------|------------------|------------------|-----------------------|--------------------|----------------------------------------|--------------------|------------------|--|
| Clubs         |                  |                    |                  |                  | Members               |                    |                                        |                    |                  |  |
|               | RESU             | ILTS FOR 2014-2015 |                  |                  | RESULTS FOR 2014-2015 |                    |                                        |                    |                  |  |
| QUARTER       | NEW CLUB<br>GOAL | NEW CLUBS          | DROPPED<br>CLUBS | NET<br>GAIN/LOSS | QUARTER               | NEW MEMBER<br>GOAL | CHARTER AND<br>NEW<br>MEMBERS<br>ADDED | DROPPED<br>MEMBERS | NET<br>GAIN/LOSS |  |
| JULY/AUG/SEPT | 1                | 0                  | 2                | -2               | JULY/AUG/SEPT         | 0                  | 78                                     | 140                | -62              |  |
| OCT/NOV/DEC   | 2                | 0                  | 0                | 0                | OCT/NOV/DEC           | 95                 | 74                                     | 57                 | 17               |  |
| JAN/FEB/MAR   | 2                | 0                  | 0                | 0                | JAN/FEB/MAR           | 72                 | 0                                      | 0                  | 0                |  |
| APR/MAY/JUNE  | 3                | 0                  | 0                | 0                | APR/MAY/JUNE          | 101                | 0                                      | 0                  | 0                |  |